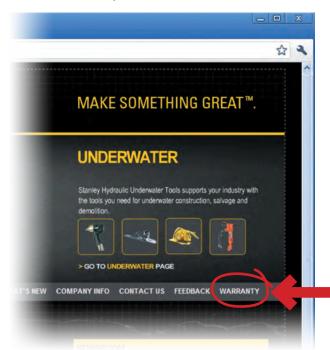

To fill out a Product Warranty Recording form and for information on your warranty visit stanleyhydraulic.com and select the Warranty tab.

**Note:** The warranty recording form must be submitted to validate the warranty.