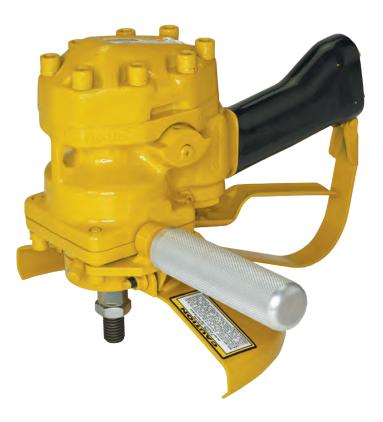

## **STANLEY**

The Stanley Hydraulic **GR29** Grinder is a right angle grinder ("vertical grinder") that can be used for grinding and cleaning in underwater applications with a variety of wheels, brushes and attachments. The high torque gear motor drives a standard  $\frac{5}{8}$  - 11 threaded spindle. A 9" adjustable wheel guard, two position assist handle and trigger guard are standard. Painted hi-visibility yellow.

#### **FEATURES**

- Integral Stanley Hyrevz gear motor produces high torque
- Stainless Steel spools and fasteners
- Two position assist handle for right/left hand operation
- Oversized trigger with guard for diver comfort
- Adjustable wheel guard for infinite positions
- Plastisol covered handle for comfortable ergonomic grip
- Use with grinding wheels, hull scrubbing brushes, wire and nylon brushes, barnacle busters and Desmond wheels
- 3200 rpm @ 12 gpm
- · Cast-in lifting eye