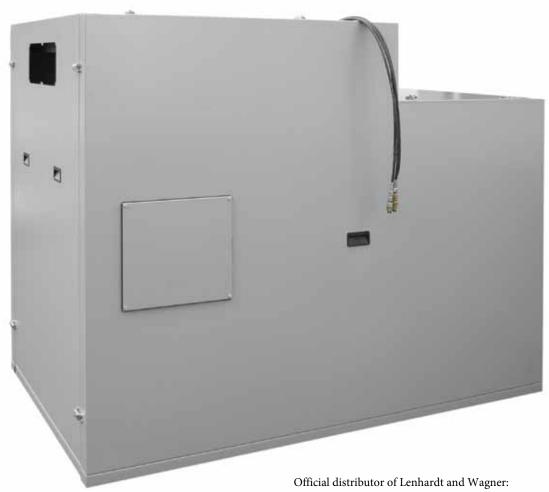

## **LW 1300 ES**

Designed for large applications, ideal for use in industrial facilities, workplaces, hotels and dive centers with a large breathing air requirements.

The housing is made of solid steel sheet and powder coated in RAL 7001. Insulated with fireproof acoustic insulating mats in 80 mm thick - the ideal noise protection. The housing is easy to open, so that the compressor can be reached without difficulty. For maintenance work. All functions can be operated from the outside.

The Sound insulated Housing LW 1300 ES can be retrofitted to all LW 1300 models!

## Sound insulated Housing LW 1300 ES

- >> Complete incl. Gauge-Panel and Gauge-Hose (for 1 Pressure Gauge)
- >> Including maintenance side door
- >> 75 dB at 1 m
- >> Color: RAL 7001
- >> Dimensions: 2260 x 1720 x 1450 mm