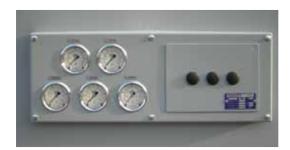

## Sound insulated Housing LW 1300 ES

- >> Complete incl. Gauge-Panel and Gauge-Hose (for 1 Pressure Gauge)
- >> Including maintenance side door
- >> 75 dB at 1 m
- >> Color: RAL 7001
- >> Dimensions: 2260 x 1720 x 1450 mm