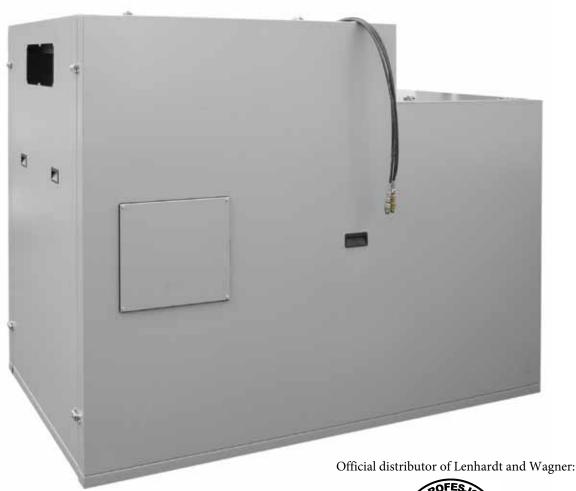

## **LW 720 ES**

Designed for large applications, ideal for use in industrial facilities, workplaces, hotels and dive centers with a large breathing air requirements.

The housing is made of solid steel sheet and powder coated in RAL 7001. Insulated with fireproof acoustic insulating mats in 80 mm thick - the ideal noise protection. The housing is easy to open, so that the compressor can be reached without difficulty. For maintenance work. All functions can be operated from the outside.

The Sound insulated Housing LW 720 ES can be retrofitted to all LW 720 models!

## Sound insulated Housing LW 720 ES

- >> Complete incl. Gauge-Panel and Gauge-Hose (for 1 Pressure Gauge)
- >> Including maintenance side door
- >> 73 dB at 1 m
- >> Color: RAL 7001
- >> Dimensions: 2200 x 1630 x 1550 mm