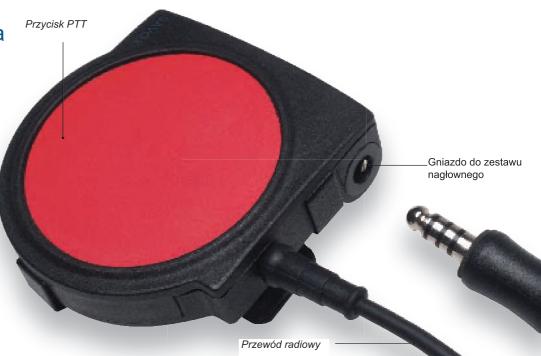

## SAVOX<sup>®</sup> C-C400 moduł PTT

## Dane użytkownika

- przystosowanie każdego zestawu nagłownego SAVOX do radiotelefonu dwukierunkowego
- bardzo duży przycisk PTT gwarantuje nadawanie przez radiotelefon w każdej sytuacji
- płaska konstrukcja
- trwała i wodoodporna (IP55)
- duży klips obrotowy
- zintegrowane gniażdo do zestawu nagłownego

120 g (bez klipsa) 76 x 17 mm

w zależności od zastosowania

nagłownego/złącze radiowe

95% RH, +63 °C na 500 godzin

-25 do +63 °C (ciągła) 2,5 - 10,0 VDC

IP55

gniazdo 4-biegunowe szybko rozłączalne do zestawu

## DANE TECHNICZNE

Waga Rozmiar Przewód Złącza

Temperatura pracy Napięcie zasilania Wilgotność Ochrona przed penetracją kurzu/wody Odporność ESD, EMI